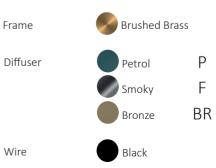

## FINISHING TABLE :

Any interventions on the light source of this article must be carried out by qualified personnel or by the manufacturer himself. Any operation carried out without prior consultation with Contemporanea srl will void the guarantee

| 8552                         | EVA/25 P                                                     |
|------------------------------|--------------------------------------------------------------|
| 5869                         | EVA/25 F                                                     |
| 8545                         | EVA/25 BR                                                    |
| Power<br>Input<br>Lampholder | 1 x max 26W<br>220/240 V- 50/60Hz<br>E27 - Bulb not included |
| IP<br>L. Wire                | 20<br>500 cm                                                 |
|                              |                                                              |