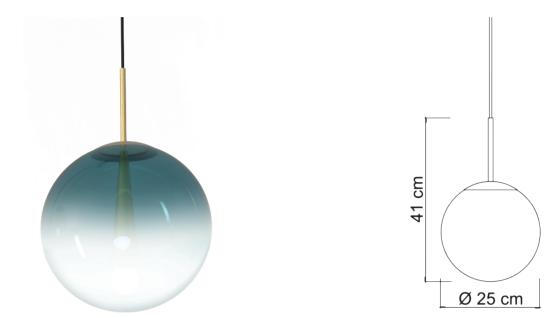

EVA/25 hanging lamp

The collection of spherical lamps, Eva, offers an elegant variety of finishes, including petroleum, bronze, smoke, and amber, all fading into a delicate milky white.

This range of colors creates a sophisticated and refined atmosphere, allowing you to personalize and illuminate any space .

| 8552                         | EVA/25 P                                                     |
|------------------------------|--------------------------------------------------------------|
| 5869                         | EVA/25 F                                                     |
| 8545                         | EVA/25 BR                                                    |
| Power<br>Input<br>Lampholder | 1 x max 26W<br>220/240 V- 50/60Hz<br>E27 - Bulb not included |
| IP<br>L. Wire                | 20<br>500 cm                                                 |
|                              |                                                              |